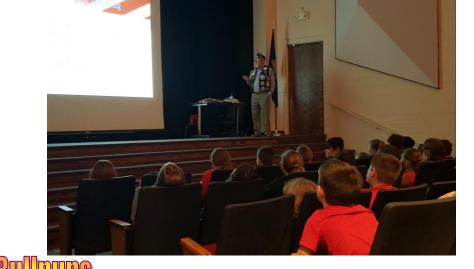

## Notes from the Elementary Office

By Mr. Johnson, McLouth Elementary Principal

**Flag Etiquette Presentation:** This past Monday, Dale Moses with the American Legion Post 36, gave an informative presentation over the American Flag. It consisted of the history, people involved, and everyday ways to honor the flag. It was a great interactive presentation.